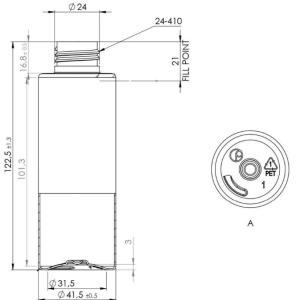

# Cylinder 125

## **General** info

Item no. (SKU):

Family / Range: Cylinder
Capacity: 125ml
Neck: 24/410
Weight: 16
Shape: Round
Material: PET

Colour: All Colours Available

Print Areas: N/A
Country of Origin: Lithuania